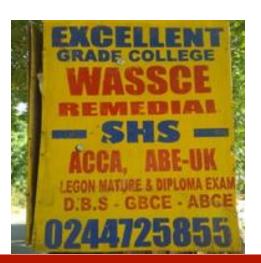

UBIQUITOUS "WASSCE REMEDIAL" SIGNBOARDS: DECLINE OF OUR SECONDARY EDUCATION SYSTEM

One of the implications of the failure is that the quality of our education system, which does not teach 21<sup>st</sup> Century Skills, is also reducing the potential number of tertiary education entrants, and as a consequence, potential national productivity, income, and competitiveness. Although WASSCE results, particularly in Mathematics, improved marginally since then, our overall national performance has been low or declining for the better part of the last two decades. This has led to the often exploitative "Remedial" businesses that seek to remedy youth failing WASSCE exams.