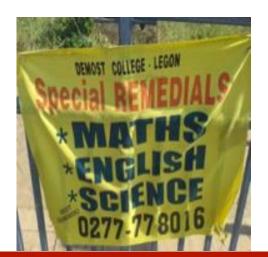

UBIQUITOUS "WASSCE REMEDIAL" SIGNBOARDS: DECLINE OF OUR SECONDARY EDUCATION SYSTEM

One of the implications of the failure is that the quality of our education system, which does not teach 21<sup>st</sup> Century Skills, is also reducing the potential number of tertiary education entrants, and as a consequence, potential national productivity, income, and competitiveness. Although WASSCE results, particularly in Mathematics, improved marginally since then, our overall national performance has been low or declining for the better part of the last two decades. This has led to the often exploitative "Remedial" businesses that seek to remedy youth failing WASSCE exams.